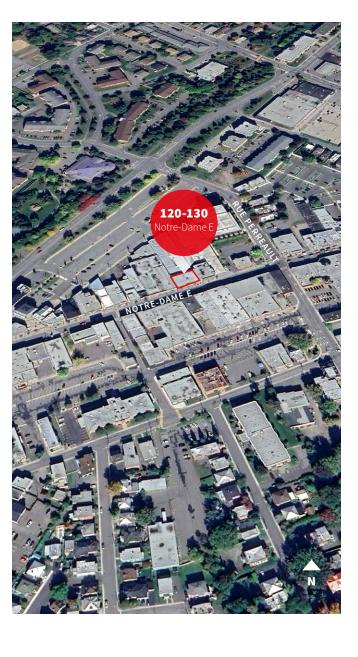

## Overview

Located along a main boulevard in the center of the action in Victoriaville, Quebec. Surrounded by many retailers including hairdressers, cafes, banks, restaurants and is near a convention center. The location is ideal for all types of retailers seeking great visibility.

### **PROPERTY DETAILS**

SQUARE FOOTAGE **UNIT 10-20-30:** 2,243 SF **UNIT 70:** 688 SF

**UNIT 110A:** 493 SF UNIT 130B: 460 SF

ADDRESS

120-130 NOTRE-DAME E., VICTORIAVILLE, QC

AVAILABILITY Immediately

BASIC RENT