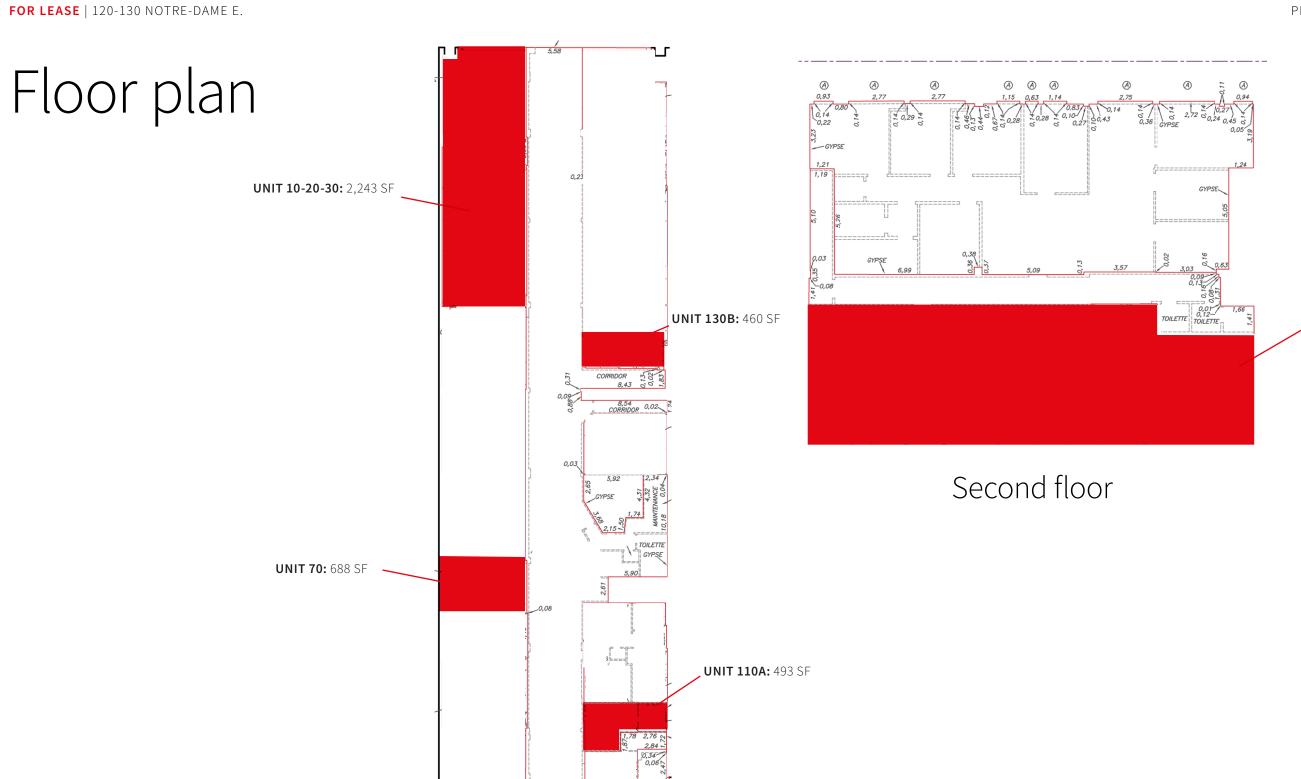

### **PROPERTY DETAILS**

SQUARE FOOTAGE **UNIT 10-20-30:** 2,243 SF **UNIT 70:** 688 SF

**UNIT 110A:** 493 SF UNIT 130B: 460 SF

ADDRESS

120-130 NOTRE-DAME E., VICTORIAVILLE, QC

AVAILABILITY Immediately

BASIC RENT

PRIME OPPORTUNITY FOR RETAIL

Ground floor

**UNIT 202:** 1,585 SF

FOR LEASE | 120-130 NOTRE-DAME E.