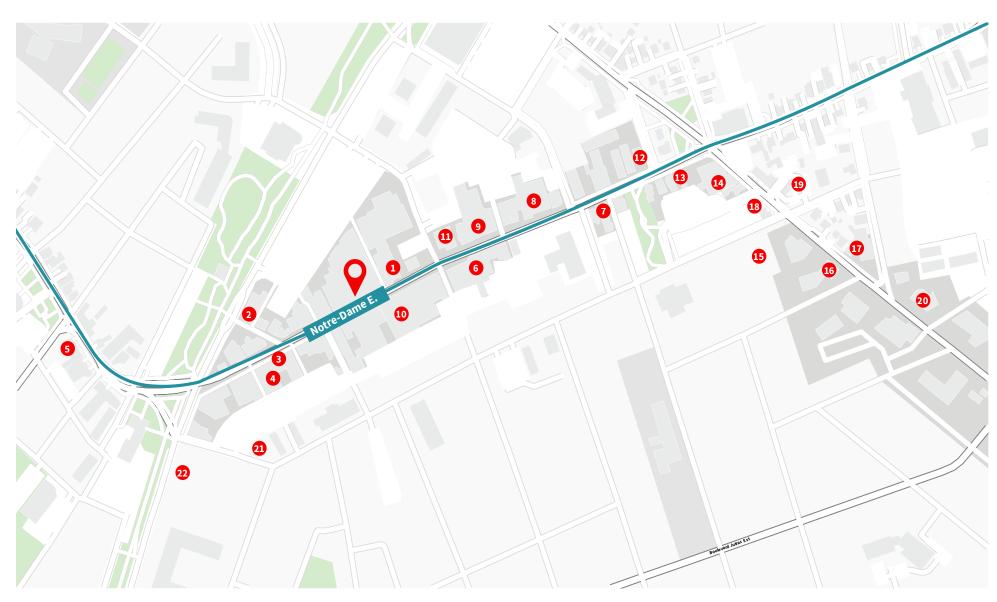

# Nearby Retailers

- 1. RBC Banque Royale
- 2. Chocolats Favoris
- 3. PJC Jean Coutu
- 4. L'Hermite Microbrasserie / Pub
- 5. Restaurant Maxime
- 6. Luxor
- 7. Friperie Chic (La)
- 8. SAQ
- 9. La Manne, l'épicerie santé
- 10. Brunet A. Robitaille, E. Luneau-Lambert pharm. prop. Affiliés
- 11. Banque Nationale
- 12. Café-resto Le Gavroche
- 13. Shad Café
- 14. Complexe Évasion
- 15. Restaurant Plaisirs et Saveurs Café Bistro
- 16. Cactus
- 17. Pizza Salvatoré
- 18. Brûlerie Reno
- 19. Tim Hortons
- 20. NAPA Pièces d'auto Pièces d'auto GGM inc.
- 21. La Shoppe saladebar & granola
- 22. Librairie La Feuille Enchantee